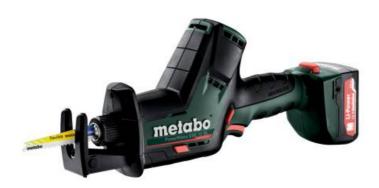

## PowerMaxx SSE 12 BL (602322500) Cordless sabre saw 12V 2x2Ah Li-Power; Charger SC 30 (220-240 V / 50 - 60 Hz); metaBOX 145

Order no. 602322500 EAN 4061792157330

Product may differ from Image

- Light, extremely handy saw for one or two handed operation
- Especially suitable for working in difficult to reach places
- The Metabo 12 Volt class lightweight, yet powerful
- Unique Metabo brushless motor for quick work progress and highest efficiency for any application
- Variospeed (V) Electronics for working with customised stroke rates for the materials used
- Saw blade rotatable by 180° for working comfortably overhead
- Extended range of application thanks to unique Quick retainer for sabre saw blades and jigsaw blades
- Depth guide can be adjusted without tools for ideal utilisation of the saw blade and diverse applications such as plunge cuts
- Integrated LED work light for optimum illumination of the cutting line
- Wide range of uses thanks to the adapted Metabo saw blade range
- With metaBOX, the intelligent solution for transport and storage