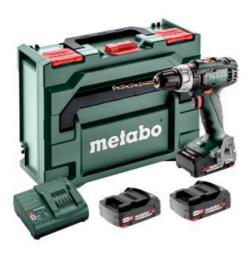

## BS 18 L Set (602321540) Cordless drill / screwdriver 18V 3x2Ah LiPOWER; Charger SC 30 (220-240 V / 50 - 60 Hz); metaBOX 145; with 3 Li-Power battery packs (18 V/2.0 Ah)

Order no. 602321540 EAN 4007430327383

Product may differ from Image

- Reliable, powerful drill/screwdriver for all standard drilling and screwdriving applications
- Integrated LED work light with afterglow function for optimal brightness in the work area
- With handy belt hook and bit case which can be fixed either on the right or left side
- With metaBOX, the intelligent solution for transport and storage
- Many brands, one battery pack system: This product can be combined with all 18V battery packs and chargers of the CAS brands: www.cordless-alliance-systems.com

## Scope of delivery

Keyless chuck

Charger SC 30

Charger SC 30

metaBOX 145

Belt hook and bit case

3 LiPOWER Battery Packs (18 V/2.0 Ah)

www.metabo.com 2/2