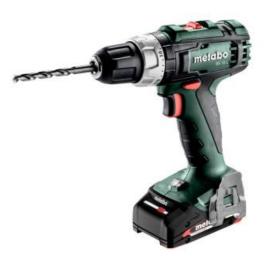

### BS 18 L (602321500) Cordless drill / screwdriver 18V 2x2Ah Li-Power; Charger SC 30 (220-240 V / 50 - 60 Hz); metaBOX 145

Order no. 602321500 EAN 4007430327376

Product may differ from Image