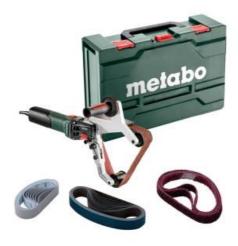

## RBE 15-180 Set (602243620) Tube belt sander (110-120 V / 60 Hz); metaBOX 185 XL

Order no. 602243620 EAN 4007430298805

Product may differ from Image

- Powerful tube belt sander for processing even larger stainless steel pipes
- Large wrap angle of 270° for smooth surfaces and quick work progress
- Metabo Long-life motor with patented dust protection for long service life
- Vario-Tacho-Constamatic (VTC)-Full Wave Electronics with Thumbwheel: for working at customised speeds to suit the application material and speeds that remain almost constant, even under load
- Rubberised drive roller: reduces slipping of the sanding belt
- Tool-free change of sanding belt and adjustable belt guide
- Overload protection: protects the motor from overheating
- Electronic soft start for smooth start-up
- Restart protection: prevents unintentional start-up after power supply interruption
- Auto-stop carbon brushes to protect the motor
- With metaBOX, the intelligent solution for transport and storage

## Scope of delivery

Side handle

2 Pyramid sanding belts (40x760 mm; P400/A45)

2 Pyramid sanding belts (40x760 mm; P600/A30)

2 Pyramid sanding belts (40x760 mm; P1200/A16)

3 Fleece bands (40x760 mm medium)

metaBOX 185 XL

10 Sanding belts zirconia (40x760 mm; P80)

2 Pyramid sanding belts (40x760 mm; P280/A65)

www.metabo.com 2/2