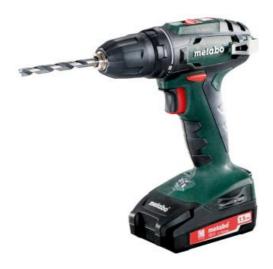

## BS 18 (602207550) Cordless drill / screwdriver 18V 2x1.5Ah LiPOWER; Charger SC 30 (220-240 V / 50 - 60 Hz); Plastic Carry Case

Order no. 602207550 EAN 4007430330765

Product may differ from Image

- Practical, lightweight everyday option for drilling and screw fitting.
- Integrated working light to illuminate the contact area
- Handy belt hook can be fixed either on the right or left side without tools
- Many brands, one battery pack system: This product can be combined with all 18V battery packs and chargers of the CAS brands: www.cordless-alliance-systems.com