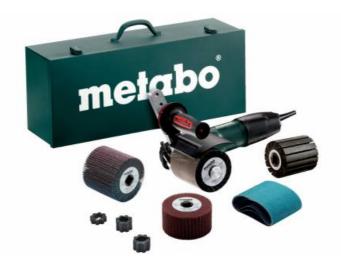

### Scope of delivery

#### Side handle

3 Sanding belts (Ø90x100mm; P80)

1 Fleece grinding wheel (Ø105x100mm; P280)

1 Flap wheel (Ø105x100mm; P80)

1 Flap / fleece grinding wheel (Ø105x50mm; P180)

Metal carry case

3 Spacer rings for narrow rollers

1 Expansion roller (Ø90x100mm)