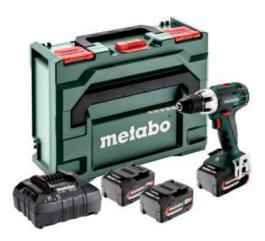

## BS 18 LT Set (602102960) Cordless drill / screwdriver

18V 3x4Ah LiPOWER; Charger ASC 55 (220-240 V / 50 - 60 Hz); metaBOX 145; with 3 Li-Power battery packs (18 V/4.0 Ah)

Order no. 602102960 EAN 4007430290007

Product may differ from Image

- Powerful drill/screwdriver for demanding applications
- Spindle with magnetic hexagon recess for screwdriver bits for working without chuck
- Powerful Metabo 4-pole motor for fast drilling and screwdriving
- Integrated working light to illuminate the contact area
- With handy belt hook and bit case which can be fixed either on the right or left side
- With metaBOX, the intelligent solution for transport and storage
- Many brands, one battery pack system: This product can be combined with all 18V battery packs and chargers of the CAS brands: www.cordless-alliance-systems.com

## Scope of delivery

Keyless chuck

Charger ASC 55 "AIR COOLED"

metaBOX 145

Belt hook and bit case

3 LiPOWER Battery Packs (18 V/4.0 Ah)

www.metabo.com 2 / 2