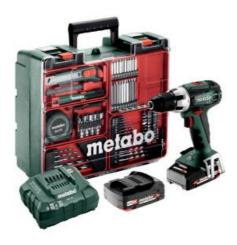

## BS 18 LT Set (602102600) Cordless drill / screwdriver

18V 2x2Ah Li-Power; Charger ASC 55 (220-240 V / 50 - 60 Hz); Plastic Carry Case; Mobile Workshop

Order no. 602102600 EAN 4007430285959

Product may differ from Image

- Powerful drill/screwdriver for demanding applications
- Mobile workshop: plastic carry case with a wide range of accessories for drilling, screwdriving and more
- Spindle with magnetic hexagon recess for screwdriver bits for working without chuck
- Powerful Metabo 4-pole motor for fast drilling and screwdriving
- Integrated working light to illuminate the contact area
- With handy belt hook and bit case which can be fixed either on the right or left side
- Many brands, one battery pack system: This product can be combined with all 18V battery packs and chargers of the CAS brands: www.cordless-alliance-systems.com

## Scope of delivery

Keyless chuck

Charger ASC 55 "AIR COOLED"

Plastic carry case

Accessory set

Belt hook and bit case

2 Li-Power battery packs (18 V/2.0 Ah)

www.metabo.com 2 / 2