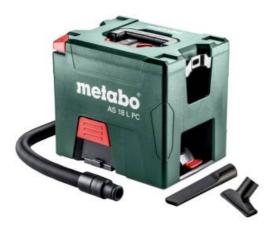

## AS 18 L PC (602021860) Cordless vacuum cleaner 18V; Cardboard box; with manual filter cleaning and HEPA filter

Order no. 602021860 EAN 4007430330062

Product may differ from Image

- Light, compact cordless vacuum cleaner for mobile use for extraction and vacuuming of dust and chips
- Equipped with HEPA filter, keeps back 99.95% of fine dusts
- PressClean: manual filter cleaning using strong air flow by activating the switch on the extraction unit during breaks
- Eco mode for longer runtime per battery pack charge, boost mode for maximum power
- With integrated blow function for blowing out, drying and drawing off exhaust air
- Large corner switch for easy switching On/Off also by foot operation
- With stretchy hose for comfortable handling and maximum freedom of movement when vacuuming
- Practical storage for second battery pack, charger, nozzles and hose
- Compact MetaLoc design for stacking with the MetaLoc cases
- Robust housing with rubber protectors at the footprint for gentle, non-slip placement
- Easy transport with ergonomically-designed handle or carry strap
- Many brands, one battery pack system: This product can be combined with all 18V battery packs and chargers of the CAS brands: www.cordless-alliance-systems.com

## Scope of delivery

Stretchy suction hose (Ø 32 mm / 0.7-3.5 m)

Suction nozzle (120 mm wide)

Crevice nozzle

Carrying strap

without battery pack, without charger

Fleece filter bag

HEPA flat pleated filter