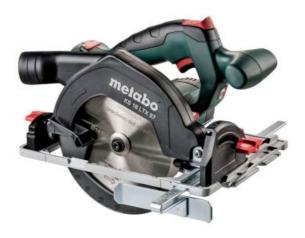

## KS 18 LTX 57 (601857890) Cordless circular saw 18V; Cardboard box

Order no. 601857890 EAN 4007430327352

Product may differ from Image

- Powerful, light, cordless circular saw for universal use on construction sites
- Aluminium base plate can be directly used on guide rails from Metabo and Mafell, Bosch, Festool, Makita, HiKOKI, Hilti and other manufacturers
- Fast brake stops the saw blade quickly and improves safety
- Accurately angled bevel cuts down to 50°, with handy snap-in point at 45°
- 0° position re-adjustable for highest cutting precision
- Clearly visible cutting indicator for precise sawing after initial cut
- Handle with non-slip soft-grip surface for safe guidance
- Extraction possibility by means of connecting an all-purpose vacuum cleaner
- Many brands, one battery pack system: This product can be combined with all 18V battery packs and chargers of the CAS brands: www.cordless-alliance-systems.com