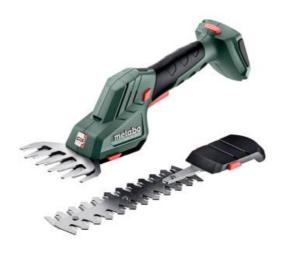

## SGS 18 LTX Q (601609850) Cordless shrub and grass shears 18V; Cardboard box

Order no. 601609850 EAN 4061792185074

Product may differ from Image

- 2 in 1: Shrub shears for precise form cuts on shrubs and grass shears for clean lawn edges
- Metabo quick system: tool-free quick change of the two blade attachments for fast working
- Best cutting results thanks to laser-cut, diamond-ground blades
- High user safety thanks to safety switch and blade quick stop
- · Lightweight with maximum smooth running for low-fatigue working whilst protecting the user's health
- Slim, rubberised grip area for comfortable and safe guiding of the shrub and grass shears
- Stable telescopic rod for precise cutting of lawn edges whilst being gentle on the back. This rod is available as an accessory.
- Many brands, one battery pack system: This product can be combined with all 18V battery packs and chargers of the CAS brands: www.cordless-alliance-systems.com

## Scope of delivery

Shrub blade

without battery pack, without charger

Grass blade

Storage slipcase

www.metabo.com 2/2