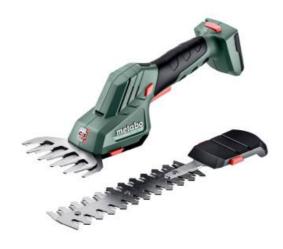

## PowerMaxx SGS 12 Q (601608860) Cordless shrub and grass shears 12V; Plastic Carry Case

Order no. 601608860 EAN 4061792185258

Product may differ from Image

- 2 in 1: Shrub shears for precise form cuts on shrubs and grass shears for clean lawn edges
- The Metabo 12 Volt class lightweight, yet powerful
- Metabo quick system: tool-free quick change of the two blade attachments for fast working
- Best cutting results thanks to laser-cut, diamond-ground blades
- High user safety thanks to safety switch and blade quick stop
- · Lightweight with maximum smooth running for low-fatigue working whilst protecting the user's health
- Slim, rubberised grip area for comfortable and safe guiding of the shrub and grass shears
- Stable telescopic rod for precise cutting of lawn edges whilst being gentle on the back. This rod is available as an accessory.

## Scope of delivery

Shrub blade

Plastic carry case

without battery pack, without charger

Grass blade

Storage slipcase

www.metabo.com 2 / 2