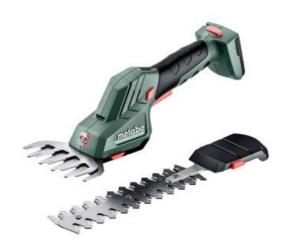

## PowerMaxx SGS 12 Q (601608840) Cordless shrub and grass shears 12V; metaBOX 145

Order no. 601608840 EAN 4061792185234

• 2 in 1: Shrub shears for precise form cuts on shrubs and grass shears for clean lawn edges

- The Metabo 12 Volt class lightweight, yet powerful
- Metabo quick system: tool-free quick change of the two blade attachments for fast working
- Best cutting results thanks to laser-cut, diamond-ground blades
- High user safety thanks to safety switch and blade quick stop
- Lightweight with maximum smooth running for low-fatigue working whilst protecting the user's health
- Slim, rubberised grip area for comfortable and safe guiding of the shrub and grass shears
- Stable telescopic rod for precise cutting of lawn edges whilst being gentle on the back. This rod is available as an accessory.
- With metaBOX, the intelligent solution for transport and storage

## Scope of delivery

Shrub blade metaBOX 145 without battery pack, without charger Grass blade Storage slipcase