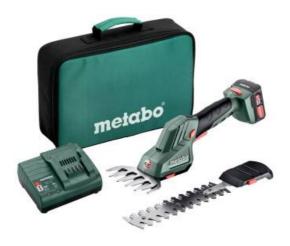

## PowerMaxx SGS 12 Q (601608500) Cordless shrub and grass shears 12V 1x2Ah Li-Power; Charger SC 30 (220-240 V / 50 - 60 Hz); Tool bag

Order no. 601608500 EAN 4061792185227

Product may differ from Image

## Scope of delivery

Shrub blade

Li-Power battery pack (12 V/2.0 Ah)

Charger SC 30

Tool bag

Grass blade

Storage slipcase

www.metabo.com 2/2