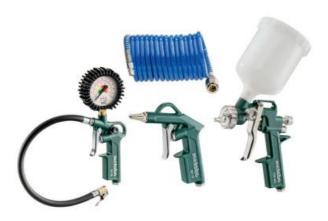

## LPZ 4 Set (601585010) Air tool set Cardboard box

Order no. 601585010 EAN 4007430329882

Product may differ from Image

- Set consists of blow gun, tyre inflating measuring device, paint spray gun with gravity flow cup and PA spiral hose
- Blow gun with light, robust die-cast aluminium housing
- Air paint gun with 0.6 l gravity feed cup and infinitely adjustable round and wide jet
- Tyre inflation & pressure gauge for testing and filling of tyres
- Spiral hose (4.9 m) with quick coupling and nipple

## Scope of delivery

Blow gun

PA spiral hose (4.9 m)

ISO Plug-in nipple 1/4"

Tyre inflation & pressure gauge

Paint spray gun

www.metabo.com 2 / 2