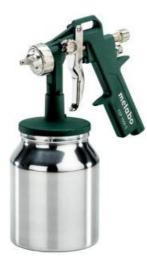

## FSP 1000 S (601576000) Air paint gun Cardboard box

Order no. 601576000 EAN 4007430246110

Product may differ from Image

- Infinitely adjustable for circular and wide spray
- Air and paint volume regulation: accurate, even, and high application of paint for excellent results

## Characteristics

| Operating pressure | 4.5 bar / 65.3 psi |
|--------------------|--------------------|
| Air requirement    | 240 l/min // 9 cfm |
| Weight             | 0.7 kg / 1.5 lbs   |

## Scope of delivery

EURO Plug-in nipple 1/4" Metal suction cap 1 l Nozzle Ø 1.5 mm ARO/Orion Plug-in nipple 1/4" ISO Plug-in nipple 1/4"