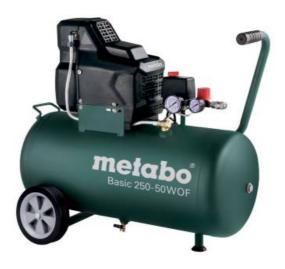

## Basic 250-50 W OF (601535000) Compressor (220-240 V / 50 Hz); Cardboard box

Order no. 601535000 EAN 4007430244444

Product may differ from Image

- Powerful, robust compressor for simple, commercial use
- Oil-free piston compressor: simple transportation and reduced service requirements
- For single phase alternating current
- Operating pressure can be regulated according to application by means of a pressure reducer and manometer
- Convenient pressure switch for good cold starting, complete with relief valve
- Overload protection: protects the motor from overheating
- Rubberised, stable wheels for mobile use
- No testing required before initial operation
- Additional manometer for displaying the tank pressure
- Rubber-coated handle for comfortable handling
- 10 year tank warranty against rust