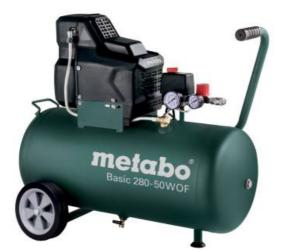

## Basic 280-50 W OF (601529000) Compressor (230 V / 50 Hz); Cardboard box

Order no. 601529000 EAN 4007430322203

STOP 🔗

Product may differ from Image

- Powerful, robust compressor for simple, commercial use
- Oil-free piston compressor: simple transportation and reduced service requirements
- For single phase alternating current
- Operating pressure can be regulated according to application by means of a pressure reducer and manometer
- Convenient pressure switch for good cold starting, complete with relief valve
- Overload protection: protects the motor from overheating
- Rubberised, stable wheels for mobile use
- No testing required before initial operation
- Additional manometer for displaying the tank pressure
- Rubber-coated handle for comfortable handling
- 10 year tank warranty against rust