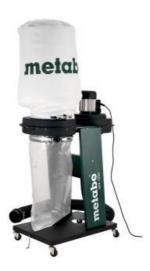

## SPA 1200 (601205180) Chip and dust extraction unit (220-240 V / 50 Hz); Cardboard box

Order no. 601205180 EAN 4007430263575

Product may differ from Image

- Raw air extraction device for (semi) stationary wood processing machines (observe country-specific regulations!)
- Significantly reduces dust content
- Filter material of dust class L
- Integrated grounding as protection from electrostatic charge
- Quick change of the application location by means of wheeled unit and simple connection
- Stable stand with supported chip collection bag
- Comprehensive range of accessories: automatic switch-on devices, filter cartridges, hoses and adapters