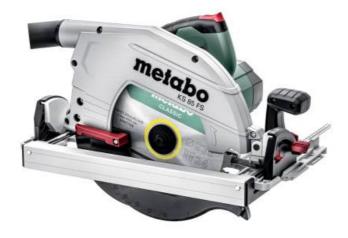

## KS 85 FS (601085500) Circular saw (220-240 V / 50 - 60 Hz); Plastic Carry Case

Order no. 601085500 EAN 4061792185050

Product may differ from Image

- Robust circular saw, can be used directly on guide rails from Metabo and also Mafell, Bosch, Festool, Makita, HiKOKI, Hilti and other manufacturers
- Fast, precise cross cuts thanks to easy coupling with a Metabo cross cutting rail
- Light guide plate made from die cast aluminium
- Grip area with non-slip soft-grip surface
- Precise, double-track aluminium parallel guide makes cutting to size easier
- Clearly visible cutting indicator for precise sawing after initial cut
- 0° position re-adjustable for highest cutting precision
- Extraction possibility by means of connecting an all-purpose vacuum cleaner
- Sawdust ejection nozzle for any working position can be rotated and locked individually
- Auto-stop carbon brushes to protect the motor
- Precision guide rail available as accessory