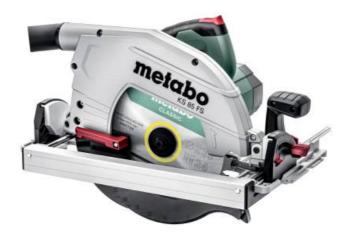

## KS 85 FS (601085180) Circular saw (220-240 V / 50 - 60 Hz); Cardboard box

Order no. 601085180 EAN 4061792185739

Product may differ from Image

- Robust circular saw, can be used directly on guide rails from Metabo and also Mafell, Bosch, Festool, Makita, HiKOKI, Hilti and other manufacturers
- Fast, precise cross cuts thanks to easy coupling with a Metabo cross cutting rail
- Light guide plate made from die cast aluminium
- Grip area with non-slip soft-grip surface
- Precise, double-track aluminium parallel guide makes cutting to size easier
- Clearly visible cutting indicator for precise sawing after initial cut
- 0° position re-adjustable for highest cutting precision
- Extraction possibility by means of connecting an all-purpose vacuum cleaner
- Sawdust ejection nozzle for any working position can be rotated and locked individually
- Auto-stop carbon brushes to protect the motor
- Precision guide rail available as accessory