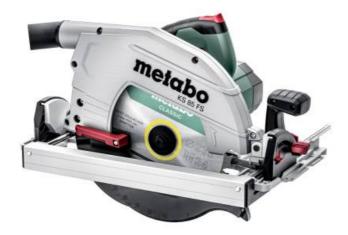

## KS 85 FS (601085000) Circular saw (220-240 V / 50 - 60 Hz); Cardboard box

Order no. 601085000 EAN 4061792183124

Product may differ from Image

- Robust circular saw, can be used directly on guide rails from Metabo and also Mafell, Bosch, Festool, Makita, HiKOKI, Hilti and other manufacturers
- Fast, precise cross cuts thanks to easy coupling with a Metabo cross cutting rail
- Light guide plate made from die cast aluminium
- Grip area with non-slip soft-grip surface
- Precise, double-track aluminium parallel guide makes cutting to size easier
- Clearly visible cutting indicator for precise sawing after initial cut
- 0° position re-adjustable for highest cutting precision
- Extraction possibility by means of connecting an all-purpose vacuum cleaner
- Sawdust ejection nozzle for any working position can be rotated and locked individually
- Auto-stop carbon brushes to protect the motor
- Precision guide rail available as accessory