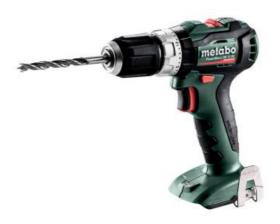

## PowerMaxx SB 12 BL (601077860) Cordless hammer drill 12V; Plastic Carry Case

Order no. 601077860 EAN 4061792175877

Product may differ from Image

- Brushless cordless hammer drill with extremely compact design for universal application ares
- The Metabo 12 Volt class lightweight, yet powerful
- Hammer drill function for drilling in masonry
- Integrated LED work light with afterglow function for optimal brightness in the work area
- With handy belt hook and bit case which can be fixed either on the right or left side