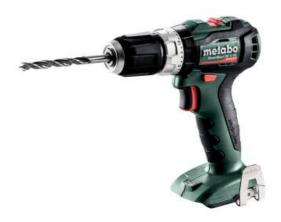

## PowerMaxx SB 12 BL (601077840) Cordless hammer drill 12V; metaBOX 118

Order no. 601077840 EAN 4007430337627

Product may differ from Image

- Brushless cordless hammer drill with extremely compact design for universal application ares
- The Metabo 12 Volt class lightweight, yet powerful
- Hammer drill function for drilling in masonry
- Integrated LED work light with afterglow function for optimal brightness in the work area
- With handy belt hook and bit case which can be fixed either on the right or left side

www.metabo.com 1/2

| Technical data               |                                 |
|------------------------------|---------------------------------|
| Characteristics              |                                 |
| Type of battery pack         | Li-Power                        |
| Battery voltage              | 12 V                            |
| Maximum torque, soft         | 18 Nm / 159.3 in-lbs            |
| Maximum torque, hard         | 45 Nm / 398.3 in-lbs            |
| Adjustable torque            | 0.5 - 5 Nm // 4.4 - 44.3 in-lbs |
| Drill-Ø masonry              | 10 mm / 3/8 "                   |
| Drill Ø steel                | 10 mm / 3/8 "                   |
| Drill-Ø soft wood            | 25 mm / 1 "                     |
| No-load speed                | 0 - 500 / 1650 rpm              |
| Maximum impact rate          | 21000 bpm                       |
| Chuck capacity               | 1.5 - 10 mm // 1/16 - 3/8 "     |
| Weight without battery pack  | 0.9 kg / 2 lbs                  |
| Weight with battery pack     | 1.1 kg / 2.4 lbs                |
| Vibration                    |                                 |
| Drilling in metal            | 2.8 m/s <sup>2</sup>            |
| Uncertainty of measurement K | 1.5 m/s <sup>2</sup>            |
| Impact drilling concrete     | 18.1 m/s²                       |
| Uncertainty of measurement K | 1.5 m/s <sup>2</sup>            |
| Noise emission               |                                 |
| Sound pressure level         | 82 dB(A)                        |
| Sound power level (LwA)      | 93 dB(A)                        |