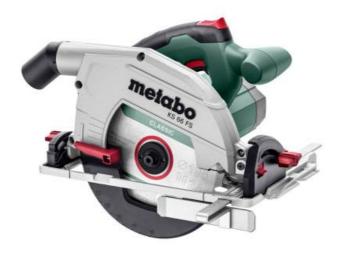

## KS 66 FS (601066520) Circular saw (220-240 V / 50 - 60 Hz); metaBOX 340

Order no. 601066520 EAN 4061792181274

Product may differ from Image

- Robust circular saw, can be used directly on guide rails from Mafell, Bosch, Festool, Makita, HiKOKI, Hilti and other manufacturers
- Fast, precise cross cuts thanks to easy coupling with a Metabo cross cutting rail
- Light guide plate made from die cast aluminium
- Grip area with non-slip soft-grip surface
- Clearly visible cutting indicator for precise sawing after initial cut
- 0° position re-adjustable for highest cutting precision
- Extraction possibility by means of connecting an all-purpose vacuum cleaner
- Sawdust ejection nozzle for any working position can be rotated and locked individually
- Precision guide rail available as accessory
- With metaBOX, the intelligent solution for transport and storage