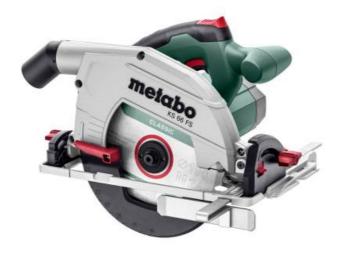

## KS 66 FS (601066180) Circular saw (220-240 V / 50 - 60 Hz); Cardboard box

Order no. 601066180 EAN 4061792174450

Product may differ from Image

- Robust circular saw, can be used directly on guide rails from Metabo and also Mafell, Bosch, Festool, Makita, HiKOKI, Hilti and other manufacturers
- Fast, precise cross cuts thanks to easy coupling with a Metabo cross cutting rail
- Light guide plate made from die cast aluminium
- Grip area with non-slip soft-grip surface
- Clearly visible cutting indicator for precise sawing after initial cut
- 0° position re-adjustable for highest cutting precision
- Extraction possibility by means of connecting an all-purpose vacuum cleaner
- Sawdust ejection nozzle for any working position can be rotated and locked individually
- Precision guide rail available as accessory