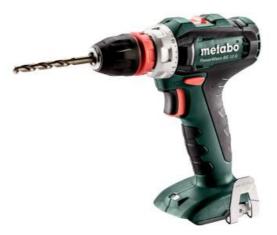

## PowerMaxx BS 12 Q (601037840) Cordless drill / screwdriver 12V; metaBOX 118

Order no. 601037840 EAN 4007430337849

Product may differ from Image

- Light compact drill/screwdriver with extremely compact design for versatile use
- The Metabo 12 Volt class lightweight, yet powerful
- Metabo Quick System: quick change of bit retainer and bits, for flexible working
- Integrated LED work light with afterglow function for optimal brightness in the work area
- With handy belt hook and bit case which can be fixed either on the right or left side
- With metaBOX, the intelligent solution for transport and storage