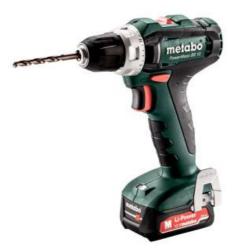

## PowerMaxx BS 12 (601036500) Cordless drill / screwdriver 12V 2x2Ah Li-Power; Charger SC 30 (220-240 V / 50 - 60 Hz); metaBOX 118

Order no. 601036500 EAN 4007430337689

Product may differ from Image

- Light compact drill/screwdriver with extremely compact design for versatile use
- The Metabo 12 Volt class lightweight, yet powerful
- Integrated LED work light with afterglow function for optimal brightness in the work area
- With handy belt hook and bit case which can be fixed either on the right or left side
- With metaBOX, the intelligent solution for transport and storage