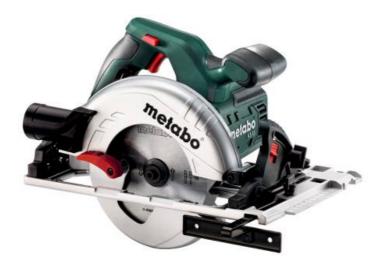

## KS 55 FS (600955500) Circular saw (220-240 V / 50 - 60 Hz); Plastic Carry Case

Order no. 600955500 EAN 4007430230447

Product may differ from Image

- Robust circular saw, can be used directly on guide rails from Mafell, Bosch, Festool, Makita, HiKOKI, Hilti and other manufacturers
- Light guide plate made from die cast aluminium
- Grip area with non-slip soft-grip surface
- Clearly visible cutting indicator for precise sawing after initial cut
- 0° position re-adjustable for highest cutting precision
- Extraction possibility by means of connecting an all-purpose vacuum cleaner
- Adjustment of machine without tools for using with the precision guide rail