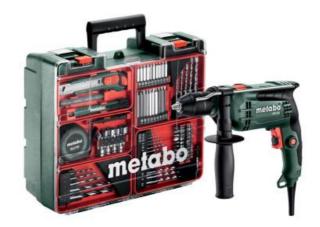

## SBE 650 Set (600742870) Impact drill Plastic Carry Case; Mobile Workshop

Order no. 600742870 EAN 4061792201491

Product may differ from Image

- Mobile workshop: plastic carry case with a wide range of accessories for drilling, screwdriving and more
- Vario (V)-Electronics for working at customised speeds to suit various application materials
- Thumbwheel for Speed Preselection
- Forward and reverse rotation
- Spindle with hexagonal recess for screwdriver bits for working without chuck

## Scope of delivery

Futuro Plus keyless chuck Plastic carry case Accessory set Side handle Drilling depth guide