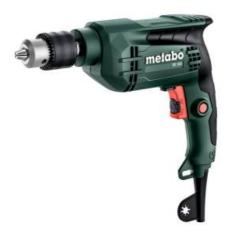

## BE 650 (600741000) Drill Cardboard box

Order no. 600741000 EAN 4061792201620

Product may differ from Image

- Small, handy drill
- Vario (V)-Electronics for working at customised speeds to suit various application materials
- Thumbwheel for speed preselection
- Forward and reverse rotation
- Spindle with hexagonal recess for screwdriver bits for working without chuck
- Handle with non-slip soft-grip surface