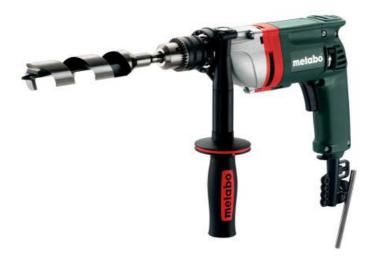

## BE 75-16 (600580310) Drill (220-240 V / 50 - 60 Hz); Cardboard box

Order no. 600580310 EAN 4007430210524

Product may differ from Image

- Robust die cast aluminium gear housing for optimum heat dissipation and durability
- Rotating carbon brush bridge for maximum performance even in anti-clockwise operation, e.g. for the removal of stubborn screws
- Vario (V)-Electronics for working at customised speeds to suit various application materials
- Metabo S-automatic safety clutch: mechanical decoupling of the drive for safe working should the drill stop unexpectedly
- Spindle with hexagonal recess for screwdriver bits for working without chuck
- Suitable for powerful drilling of larger diameters and for stirring thick, liquid-like materials