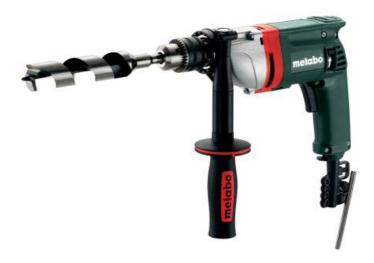

## BE 75-16 (600580250) Drill (220-240 V / 50 - 60 Hz); Cardboard box

Order no. 600580250 EAN 4007430312105

Product may differ from Image

- Robust die cast aluminium gear housing for optimum heat dissipation and durability
- Rotating carbon brush bridge for maximum performance even in anti-clockwise operation, e.g. for the removal of stubborn screws
- Vario (V)-Electronics for working at customised speeds to suit various application materials
- Metabo S-automatic safety clutch: mechanical decoupling of the drive for safe working should the drill stop unexpectedly
- Spindle with hexagonal recess for screwdriver bits for working without chuck
- Suitable for powerful drilling of larger diameters and for stirring thick, liquid-like materials