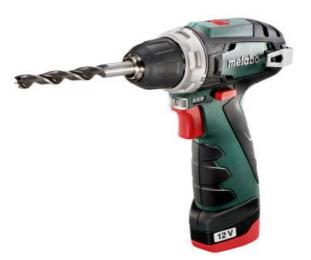

## PowerMaxx BS (600079500) Cordless drill / screwdriver 12V 1x2Ah Li-Power; Charger LC 40 (220-240 V / 50 - 60 Hz); Tool bag

Order no. 600079500 EAN 4007430243270

Product may differ from Image

- Light compact drill/screwdriver with extremely compact design for versatile use
- Spindle with magnetic hexagon recess for screwdriver bits for working without chuck
- Integrated working light to illuminate the contact area
- Handy belt hook can be fixed either on the right or left side without tools
- Practical capacity display for checking the charge status