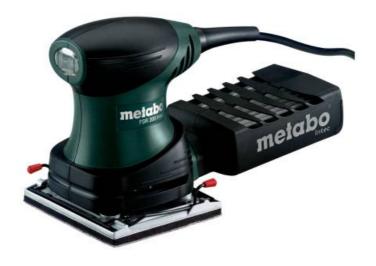

## FSR 200 Intec (600066620) Orbital sander (110-120 V / 60 Hz); Plastic Carry Case

Order no. 600066620 EAN 4007430177674

Product may differ from Image

- Light and handy machine for convenient one-handed operation
- Very good weight/performance ratio, ideal for working overhead
- Grip area with non-slip soft-grip surface
- Dust-proof ball bearings for long service life of the machine
- Robust clamping system for sanding paper with or without hook and loop fastener
- Dust cartridge with filter for working without connecting to a vacuum cleaner
- Extraction possibility by means of connecting to an all-purpose vacuum cleaner via an adapter (accessory)