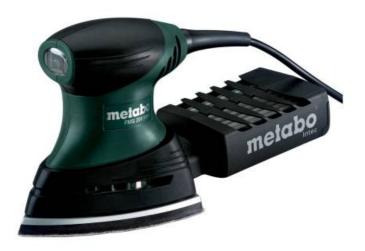

## FMS 200 Intec (600065500) Multi sander (230 V / 50 - 60 Hz); Plastic Carry Case

Order no. 600065500 EAN 4007430151704

Product may differ from Image

- Triangular base plate for sanding edges, corners and surfaces
- Light and handy machine for convenient one-handed operation
- Very good weight/performance ratio for low-fatigue working
- Grip area with non-slip soft-grip surface
- Dust cartridge with filter for working without connecting to a vacuum cleaner
- Extraction possibility by means of connecting to an all-purpose vacuum cleaner via an adapter (accessory)

## Scope of delivery

Dust collection cartridge

1 Pleated filter

Plastic carry case

www.metabo.com 2 / 2