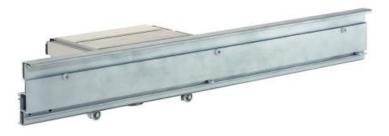

## Sliding table UK 290/UK 333 (0910064347)

Order no. 0910064347 EAN 4003665454832

Product may differ from Image

- Large and wide work pieces can be easily guided through the saw blade
- Clean and precise cutting results
- Easy to mount and remove
- Safe working conditions

## Characteristics

| Suitable for   | Crosscut, mitre and table saws, pull saws / UK 290 / Crosscut, mitre and table saws, pull saws<br>/ UK 333 / universal table / Flexo 500 |
|----------------|------------------------------------------------------------------------------------------------------------------------------------------|
| Table size     | 310 x 200 mm                                                                                                                             |
| Overall length | 1225 mm                                                                                                                                  |
| Base weight    | 7.7 kg                                                                                                                                   |