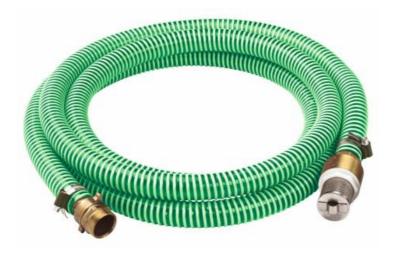

## Standard suction hose set, 7 m (0903061235)

Order no. 0903061235 EAN 4003665420455

Product may differ from Image

- For connection to the suction side of all garden pumps and domestic water / automatic domestic waterworks with 1" female thread/male thread
- Suitable for drawing from wells, cisterns, ponds or streams
- 1" suction hose, transparent, with incorporated rigid PVC coil, buckling-proof and non-abrasive
- Strainer with shackle to attach a floating ball
- Consisting of:
- 1" Suction hose
- Hose clamps, steel galvanised
- Brass connector, 1" female thread
- Brass double nipple, 1" male thread
- Brass hose nozzle/O-ring, 1" male thread
- Brass check valve, 1" female thread with strainer, special steel