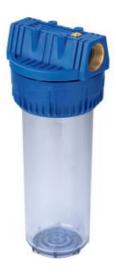

## Filter 1 1/2" long, without filter insert (0903014253)

Order no. 0903014253 EAN 4003665179391

Product may differ from Image

- For connecting to the suction pipe of all garden pumps and domestic waterworks /automatic domestic water systems
- The filter protects the pump and sprinkling systems from damage by sand and dirt particles
- Housing and lid made from impact-resistant polypropylene
- Connections with brass female thread
- Temperature resistant from 0 to 60°C