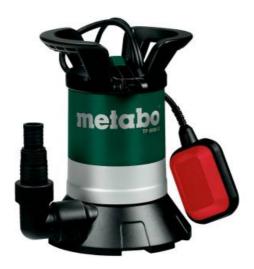

## TP 8000 S (0250800180) Clear water submersible pump (220-240 V / 50 Hz); Cardboard box

Order no. 0250800180 EAN 4007430265142

Product may differ from Image

- For pumping empty, pumping dry and circulating clear water from containers, tanks, tanks or flooded cellars
- Overload protection: protects the motor from overheating
- Adjustable float switch for automatic mode
- Robust housing made of impact-proof plastic
- Ergonomic handle for comfortable transport

www.metabo.com 1/2

| Technical data              |                                                    |
|-----------------------------|----------------------------------------------------|
| Characteristics             |                                                    |
| Rated input power           | 350 W                                              |
| Maximum delivery rate       | 8000 l/h / 2113 gal/h                              |
| Maximum delivery height     | 7 m / 23 ft                                        |
| Maximum pressure            | 0.7 bar / 10.2 psi                                 |
| Maximum immersion depth     | 5 m / 16.4 ft                                      |
| Discharge port              | 1 1/4" female thread                               |
| Pump housing                | Plastic                                            |
| Protection type IP          | IP X8                                              |
| Maximum particle size up to | 3 mm / 1/8 " mm                                    |
| Number of impellers         | 1                                                  |
| Dimensions                  | 255 x 195 x 270 mm // 10 1/32 x 7 11/16 x 10 5/8 " |
| Weight                      | 4.3 kg / 9.5 lbs                                   |
| Cable length                | 10 m / 33 ft                                       |

## Scope of delivery

Angle connection piece with multi-adapter Float switch

www.metabo.com 2 / 2