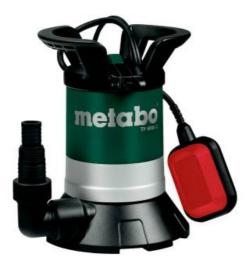

## TP 8000 S (0250800000) Clear water submersible pump (220-240 V / 50 Hz); Cardboard box

Order no. 0250800000 EAN 4003665502250

Product may differ from Image

- For pumping empty, pumping dry and circulating clear water from containers, tanks, tanks or flooded cellars
- Overload protection: protects the motor from overheating
- Adjustable float switch for automatic mode
- Robust housing made of impact-proof plastic
- Ergonomic handle for comfortable transport

www.metabo.com 1/2

| Technical data              |                                                    |
|-----------------------------|----------------------------------------------------|
| Characteristics             |                                                    |
| Rated input power           | 350 W                                              |
| Maximum delivery rate       | 8000 l/h / 2113 gal/h                              |
| Maximum delivery height     | 7 m / 23 ft                                        |
| Maximum pressure            | 0.7 bar / 10.2 psi                                 |
| Maximum immersion depth     | 5 m / 16.4 ft                                      |
| Discharge port              | 1 1/4" female thread                               |
| Pump housing                | Plastic                                            |
| Protection type IP          | IP X8                                              |
| Maximum particle size up to | 3 mm / 1/8 " mm                                    |
| Number of impellers         | 1                                                  |
| Dimensions                  | 255 x 195 x 270 mm // 10 1/32 x 7 11/16 x 10 5/8 " |
| Weight                      | 4.3 kg / 9.5 lbs                                   |
| Cable length                | 10 m / 33 ft                                       |