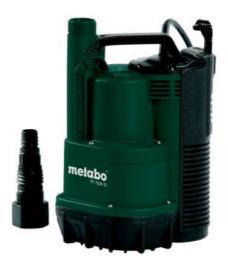

## TP 7500 SI (0250751813) Clear water submersible pump (220-240 V / 50 Hz); Cardboard box

Order no. 0250751813 EAN 4007430265166

Product may differ from Image

- For pumping empty, pumping dry and circulating clear water from containers, tanks, tanks or flooded cellars
- For garden irrigation from water reservoirs
- Overload protection: protects the motor from overheating
- Low-intake level up to a residual water level of 2-3 mm
- Integrated float switch for automatic mode
- Integrated check valve and automatic bleed
- Problem-free use in narrower shafts up to 25 x 25 cm
- Universal port