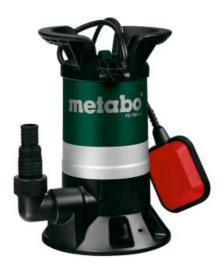

## PS 7500 S (0250750000) Dirty water submersible pump (220-240 V / 50 Hz); Cardboard box

Order no. 0250750000 EAN 4003665502274

Product may differ from Image

- For pumping empty, pumping dry and circulating fresh water or dirty water from containers, tanks or flooded cellars
- Double seal system for protection of the pump if the water is particularly dense or contains large particles
- Overload protection: protects the motor from overheating
- Adjustable float switch for automatic mode
- Robust housing made of impact-proof plastic
- Ergonomic handle for comfortable transport

www.metabo.com 1 / 2

| Technical data              |                                                   |
|-----------------------------|---------------------------------------------------|
| Characteristics             |                                                   |
| Rated input power           | 450 W                                             |
| Maximum delivery rate       | 7500 l/h / 1981 gal/h                             |
| Maximum delivery height     | 5 m / 16 ft                                       |
| Maximum pressure            | 0.5 bar / 7.3 psi                                 |
| Maximum immersion depth     | 5 m / 16.4 ft                                     |
| Discharge port              | 1 1/4" female thread                              |
| Pump housing                | Plastic                                           |
| Protection type IP          | IP X8                                             |
| Maximum particle size up to | 30 mm / 1 3/16 "                                  |
| Number of impellers         | 1                                                 |
| Dimensions                  | 257 x 200 x 315 mm // 10 1/8 x 7 7/8 x 12 13/32 " |
| Weight                      | 4.8 kg / 10.6 lbs                                 |
| Cable length                | 10 m / 33 ft                                      |