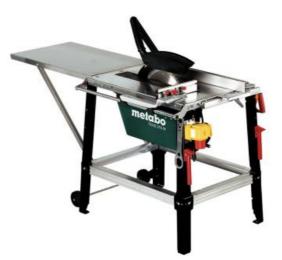

## TKHS 315 M - 2,5 WNB (0103153038) Table saw (220-240 V / 50 Hz); Cardboard box

Order no. 0103153038 EAN 4003665403380

RESTART PHOTECTION

- Restart protection: prevents unintentional start-up after power supply interruption
- Precise, powerful table saw in professional configuration quick to adapt for every application
- Ideal for sawing squared timber, boards, panels and wood-like materials in the workshop and at construction sites
- Quiet induction motor with motor brake and overload protection maintenance-free and robust.
- Mitre fence with linear stop, can also be used a sliding table
- Sturdy rip fence with quick fastening
- Freely height-adjustable saw blade
- Comfortable setting of the saw blade inclination from the front
- Sturdy, powder-coated sheet steel design and galvanised table-top
- Foldable table length extension
- Frame and motor pre-mounted