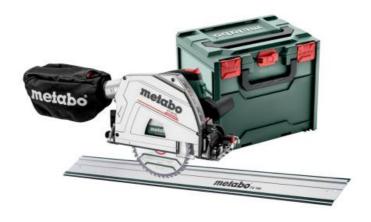

## KT 66 BL (691219520) Plunge cut circular saw (220-240 V / 50 - 60 Hz); metaBOX 340; with guide rail FS 160

Order no. 691219520 EAN 4061792237780

Product may differ from Image

- Plunge cut circular saw with brushless motor for powerful plunge cuts and precise cuts up to a depth of 66 mm (!)
- Adjustable fit without play on the guide rails from Metabo and other manufacturers for precise cutting results.
- Versatile application thanks to variable speed for different materials
- Double guide for precise setting of the cutting depth with and without guide rail
- With undercut function for precise transitions, 0° and 45° position readjustable for highest cutting precision
- Fast and easy changing of the sawblade with lever for locking plunge position and spindle stop
- Sawing close to wall possible
- Viewing window in the guard for precise cutting guidance
- Fast brake stops the saw blade quickly and improves safety
- Low-dust sawing thanks to large-volume dust bag or by connecting a vacuum cleaner
- Sawdust ejection nozzle for any working position can be rotated and locked individually
- Practical parallel guide/rip fence available as accessory (order no. 628029000)

## Scope of delivery

Guide rail FS 160 (160 cm)

Hexagonal wrench

metaBOX 340

Saw blade "precision cut wood - classic" 165x20 Z42 WZ  $5^{\circ}$ 

Dust collection bag

www.metabo.com 2/2