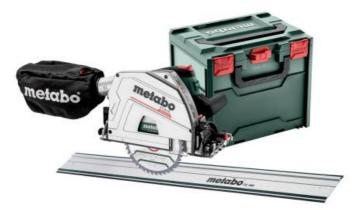

## KT 66 BL (691219000) Plunge cut circular saw (220-240 V / 50 - 60 Hz); metaBOX 340; with guide rail FS 160

Order no. 691219000 EAN 4061792237797

Product may differ from Image

- Plunge cut circular saw with brushless motor for powerful plunge cuts and precise cuts up to a depth of 66 mm (!)
- Adjustable fit without play on the guide rails from Metabo and other manufacturers for precise cutting results.
- Versatile application thanks to variable speed for different materials
- Double guide for precise setting of the cutting depth with and without guide rail
- With undercut function for precise transitions, 0° and 45° position readjustable for highest cutting precision
- Fast and easy changing of the sawblade with lever for locking plunge position and spindle stop
- Sawing close to wall possible
- Viewing window in the guard for precise cutting guidance
- Fast brake stops the saw blade quickly and improves safety
- Low-dust sawing thanks to large-volume dust bag or by connecting a vacuum cleaner
- Sawdust ejection nozzle for any working position can be rotated and locked individually
- Practical parallel guide/rip fence available as accessory (order no. 628029000)

## Scope of delivery

Guide rail FS 160 (160 cm) Hexagonal wrench metaBOX 340 Saw blade "precision cut wood - classic" 165x20 Z42 WZ 5° Dust collection bag