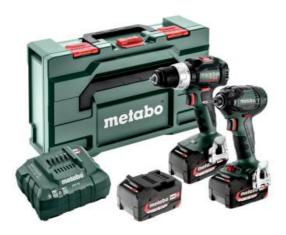

Combo Set 2.6.3 18V BL (685178000) Cordless tools in a set 18V; (220-240 V / 50 - 60 Hz); metaBOX 145 L; BS 18 LT BL + SSD 18 LTX 200 BL

Order no. 685178000 EAN 4061792181649

Product may differ from Image

- Cordless drill/screwdriver BS 18 LT BL: Brushless drill/screwdriver with compact design for universal and demanding applications
- Cordless impact driver SSD 18 LTX 200 BL: Compact cordless impact driver with 1/4" hexagon recess and 200 Nm
- Unique Metabo brushless motor for quick work progress and highest efficiency for any application
- With metaBOX, the intelligent solution for transport and storage

## Scope of delivery

Cordless drill/screwdriver BS 18 L BL, cordless impact driver SSD 18 LTX 200 BL, 3 Li-power battery packs (18 V/5.2 Ah), charger ASC 55, metaBOX 145 L

www.metabo.com 2/2