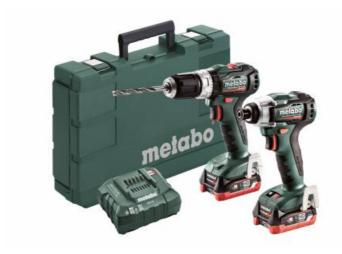

## Combo Set 2.7.5 12 V BL (685165520) Cordless Machines in a Set 12V; (110-120 V / 50 - 60 Hz); Plastic Carry Case; PowerMaxx SB 12 BL + PowerMaxx SSD 12 BL

Order no. 685165520 EAN 4061792155282

Product may differ from Image

## Scope of delivery

Cordless hammer drill PowerMaxx SB 12 BL, cordless impact driver PowerMaxx SSD 12 BL, 2 battery packs 12V 4.0Ah LiHD, charger ASC 55 , plastic carry case

www.metabo.com 2/2