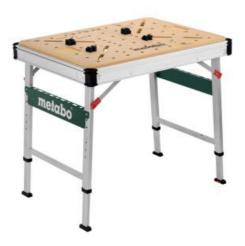

## Multifunctional table MWB 100 (626991000)

Order no. 626991000 EAN 4061792253582

Product may differ from Image

- Mobile workshop with many fields of application
- Fast setup and dismantling thanks to folding mechanism
- Height-adjustable feet for optimal working height
- Levelling foot to compensate uneven grounds
- Circumferential T-groove for lateral clamping with suitable clamps
- Robust MDF table top (replaceable) with 20 mm dog holes and angle display
- Several tables can be connected thanks to supplied corner connectors
- Numerous fastening options for semi-stationary tools
- Easy transport thanks to light aluminium frame and transport handles
- Circumferential groove for suspending suitable open fronted storage bins