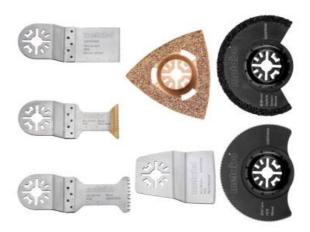

## Multi-tool starter set "Classic", 7 pieces (626977000)

Order no. 626977000 EAN 4061792224643

Product may differ from Image

- Starter set with different accessories for all standard accessories
- Contents: ☐ x 626970000 segment saw blade joint/filler ☐ 1 x 626971000 triangular sanding plate joint/filler ☐ 1 x 626972000 scraper, HCS ☐ 1 x 626973000 plunge saw blade wood, HCS ☐ 1 x 626974000 saw blade metal, BiM ☐ 1 x 626975000 segment saw blade wood, HCS ☐ 1 x 626976000 plunge saw blade wood and metal
- multi-fit holder: compatible with PowerMaxx MT 12, MT 18 LTX and MT 400 Quick